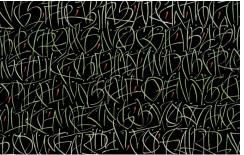

## Context-Dependent

DIOZAC WAZ AN OXPALIWANT to wake a universal alphabet with 92 ton 249662 92 PUZZIPIA PETAL MACH MULK NA MANAGRA to GRADISTA THA WHUTS TUNF AZING PAZE ZIX SHAPAS WHICH PLA Tribbad UL ratated the name prazac CONST FLOW THE PASTHATIC מב the fort it rooks rike it MYZ GAZICNAG PH ZGIANFIZFZ IN 9 OFUDION, CANAFICORIT SUCINSSISS SUCISTA NO SIZO WANTOO TO TINT AT THO IOISTIONSHIP POTMOON ZIMPRITCHING PAFFOLYUMZ SNA THY COMPLYXITH OF WASNING CUNTATA THURCH MULD'S