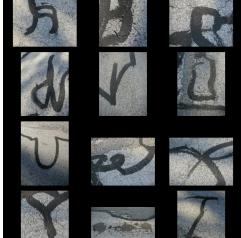

## SWITCHED ON SE abcdef **I** JK **E Q R S T**

W W X

Fabricated

Photo Grid

Mutation

**Dead History Bold** 

!#\$%&()\*,.0 123456789?" "@ABCDEFG HJJKLMNOP QRSTUVWXYZ []abcdefghi jklmnopqrst uvwxyz{}¢£•

Negative Space Priority